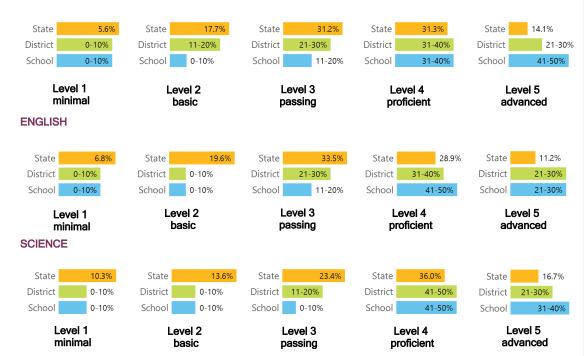

## **Student Performance**

The following information shows each level of student performance on statewide assessments.

#### **MATH**