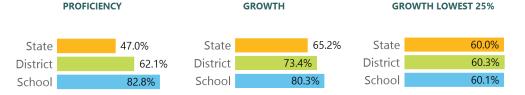

# School Report Card 2018 - 2019

For more detailed information, please visit <a href="http://msrc.mdek12.org">http://msrc.mdek12.org</a>.

# Mannsdale Upper Elementary Madison County School District

Grade

A

371 Mannsdale Road
Madison, MS 39110
Debra Houghton
dhoughton@madison-schools.com

#### SCHOOL ACCOUNTABILITY GRADE COMPONENTS

Mississippi's accountability system assigns "A" through "F" letter grades for schools and districts. Grades are based on student achievement, student growth, student participation in testing, and other academic measures.

# Math

Measurements of student performance on the statewide math assessment.



## **English**

Measurements of student performance on the statewide English language arts (ELA) assessment.



### Other Measures

Other measurements of student performance that factor into the accountability grade.



**TEACHER DATA** 

38.3

**Teachers** 





Experienced Teachers



Provisional Teachers



# **Mannsdale Upper Elementary Madison County School District**

### **DETAILED ASSESSMENT AND OTHER DATA**

## **Student Performance**

The following information shows each level of student performance on statewide assessments.

#### **MATH**



# Assessment Participation







## **Discipline**









Last Updated: 09/19/2019.

< 10 **INCIDENTS OF VIOLENCE** 

To access User Guide and see more detailed information, please visit <a href="http://msrc.mdek12.org">http://msrc.mdek