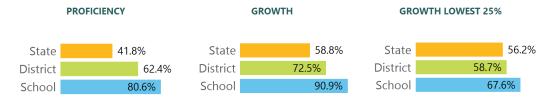

## **English**

Measurements of student performance on the statewide English language arts (ELA) assessment.