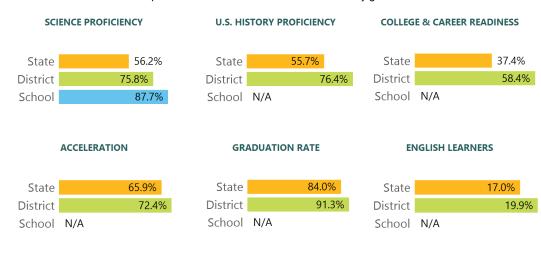

### Other Measures

Other measurements of student performance that factor into the accountability grade.

**TEACHER DATA** 

38.3

**Teachers** 

Experienced Teachers

Provisional Teachers